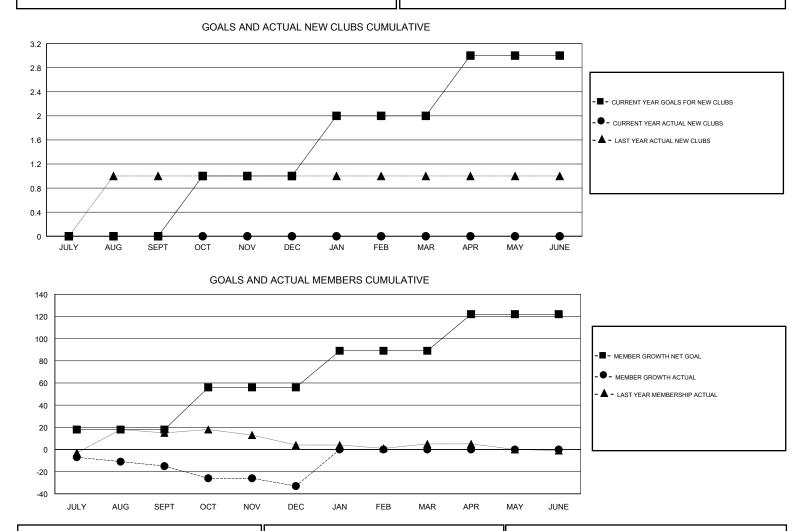

## ST PALIMANS

| GMT: JOOST PAIJMANS |               |             | LOCATION ISRAEL |                       |                           | GMT CA                  |                                                    |  |  |
|---------------------|---------------|-------------|-----------------|-----------------------|---------------------------|-------------------------|----------------------------------------------------|--|--|
| Clubs               |               |             |                 | Members               |                           |                         |                                                    |  |  |
|                     | RESULTS FOR   | R 2017-2018 |                 | RESULTS FOR 2017-2018 |                           |                         |                                                    |  |  |
| QUARTER             | NEW CLUB GOAL | NEW CLUBS   | DROPPED CLUBS   | QUARTER               | MEMBER GROWTH NET<br>GOAL | MEMBER GROWTH<br>ACTUAL | DROPPED<br>MEMBERS ACTUAL<br>(including transfers) |  |  |
| JULY/AUG/SEPT       | 0             | 0           | 0               | JULY/AUG/SEPT         | 18                        | 0                       | 15                                                 |  |  |
| OCT/NOV/DEC         | 1             | 0           | 0               | OCT/NOV/DEC           | 38                        | 12                      | 28                                                 |  |  |
| JAN/FEB/MAR         | 1             | 0           | 0               | JAN/FEB/MAR           | 33                        | 0                       | 0                                                  |  |  |
| APR/MAY/JUNE        | 1             | 0           | 0               | APR/MAY/JUNE          | 33                        | 0                       | 0                                                  |  |  |